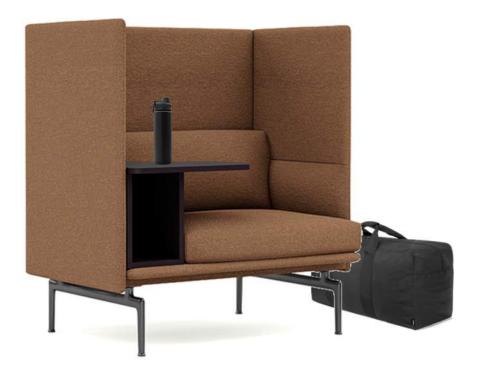

# C. Furniture Purchase

3

- Approve Workplace Resource bid in the amount of \$196,063.30 with a 10% owner contingency of \$19,606.33 to purchase, deliver and install furniture in the boarding area.