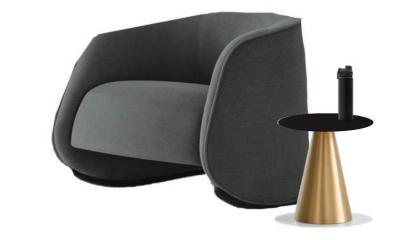

# C. Furniture Purchase

3

- Approve Workplace Resource bid in the amount of \$196,063.30 with a 10% owner contingency of \$19,606.33 to purchase, deliver and install furniture in the boarding area.