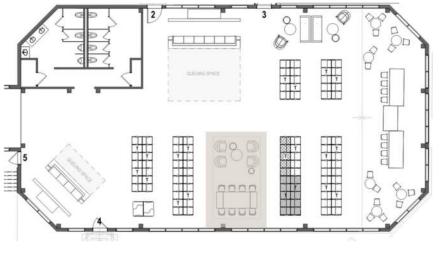

# C. Furniture Purchase

3

- Approve Workplace Resource bid in the amount of \$196,063.30 with a 10% owner contingency of \$19,606.33 to purchase, deliver and install furniture in the boarding area.