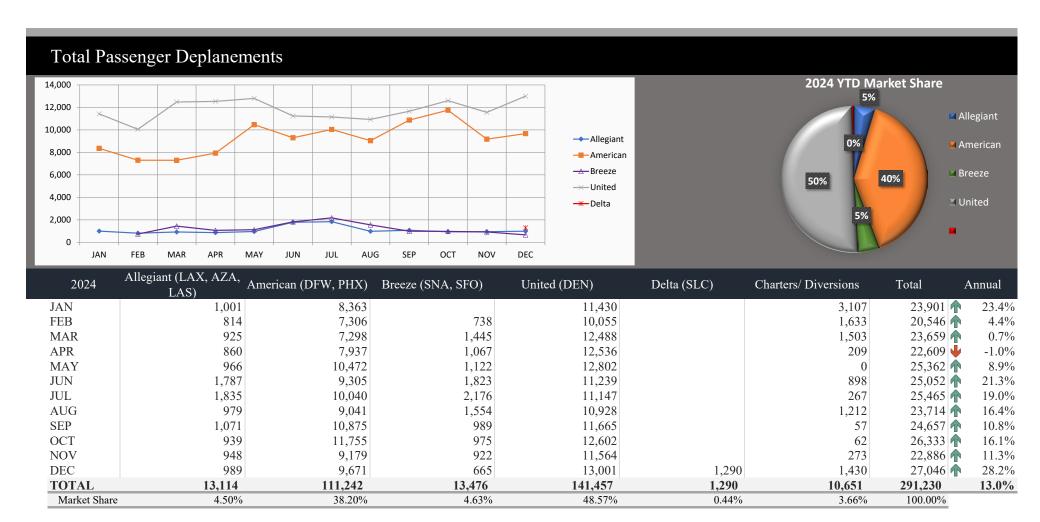

9,826        | 0                    | 20,300  |
| SEP          | 893                  | 10,032         | 0                 | 12,388       | 0                    | 23,313  |
| OCT          | 1,074                | 11,220         | 0                 | 11,501       | 0                    | 23,795  |
| NOV          | 980                  | 8,490          | 0                 | 11,535       | 0                    | 21,005  |
| DEC          | 1,041                | 7,932          | 0                 | 10,877       | 0                    | 19,850  |
| TOTAL        | 17,853               | 113,775        | -                 | 119,574      | 108                  | 251,310 |
| Market Share | 7.10%                | 45.27%         | 0.00%             | 47.58%       | 0.04%                | 100.00% |



| 2023         | Allegiant (LAX, AZA, LAS) | American (DFW, PHX) | Breeze (SNA, SFO) | United (DEN) | Charters/ Diversions | Total   |
|--------------|---------------------------|---------------------|-------------------|--------------|----------------------|---------|
| JAN          | 900                       | 8,617               | 0                 | 9,727        | 131                  | 19,375  |
| FEB          | 1,529                     | 9,723               | 0                 | 8,164        | 265                  | 19,681  |
| MAR          | 2,259                     | 10,202              | 0                 | 10,820       | 202                  | 23,483  |
| APR          | 1,827                     | 10,498              | 0                 | 10,453       | 54