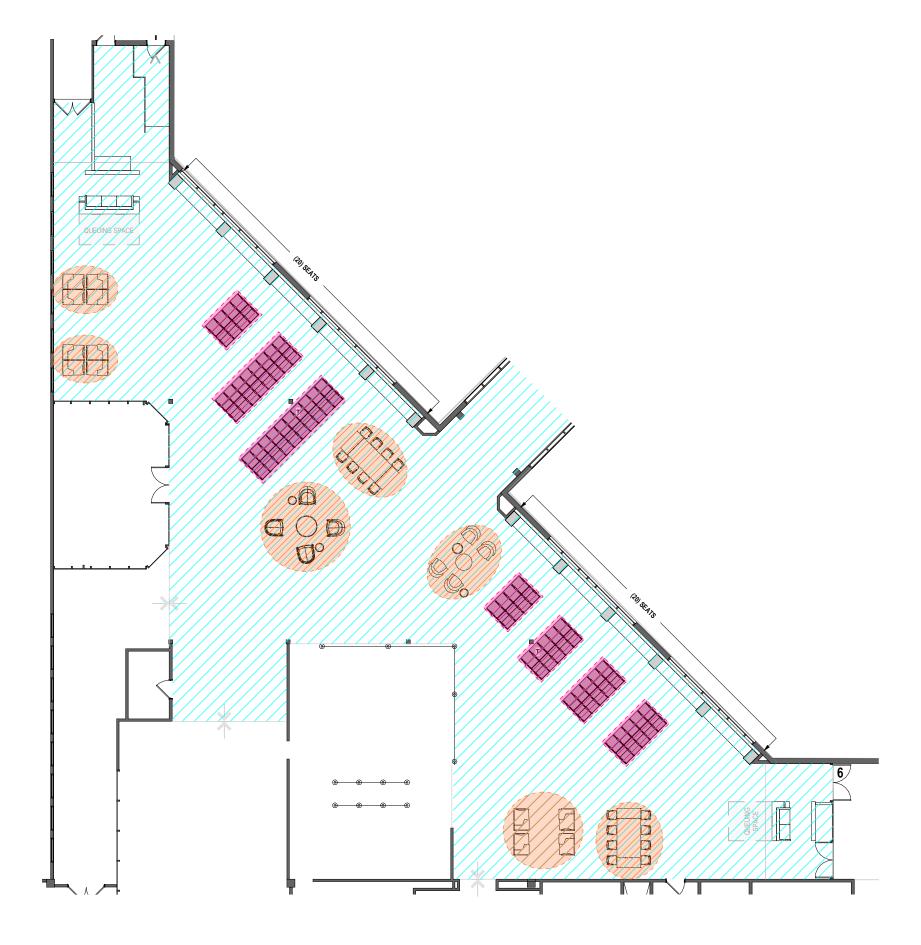

# C. Furniture Purchase

3

- Approve Workplace Resource bid in the amount of \$196,063.30 with a 10% owner contingency of \$19,606.33 to purchase, deliver and install furniture in the boarding area.