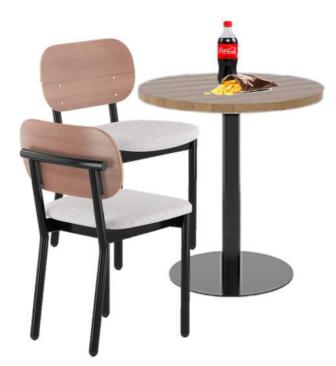

# C. Furniture Purchase

3

- Approve Workplace Resource bid in the amount of \$196,063.30 with a 10% owner contingency of \$19,606.33 to purchase, deliver and install furniture in the boarding area.