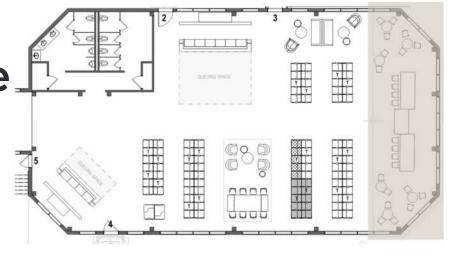

# C. Furniture Purchase

3

- Approve Workplace Resource bid in the amount of \$196,063.30 with a 10% owner contingency of \$19,606.33 to purchase, deliver and install furniture in the boarding area.