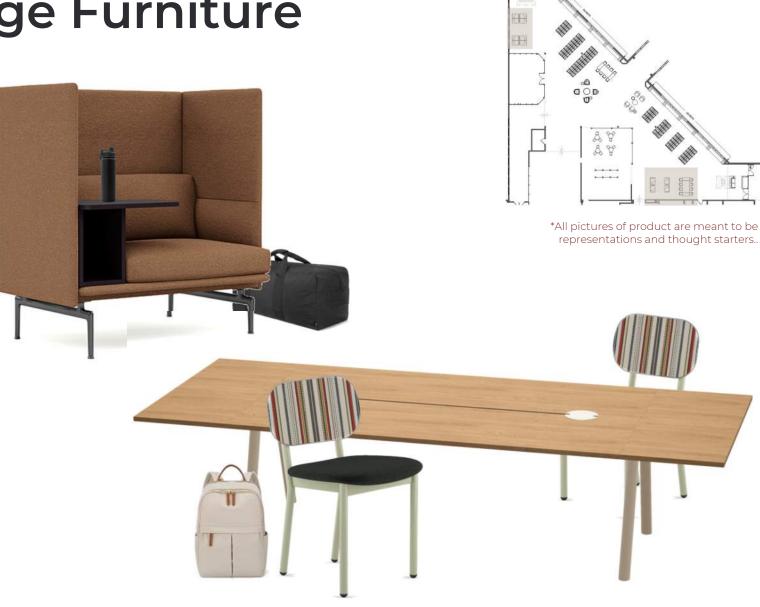

# C. Furniture Purchase

3

- Approve Workplace Resource bid in the amount of \$196,063.30 with a 10% owner contingency of \$19,606.33 to purchase, deliver and install furniture in the boarding area.