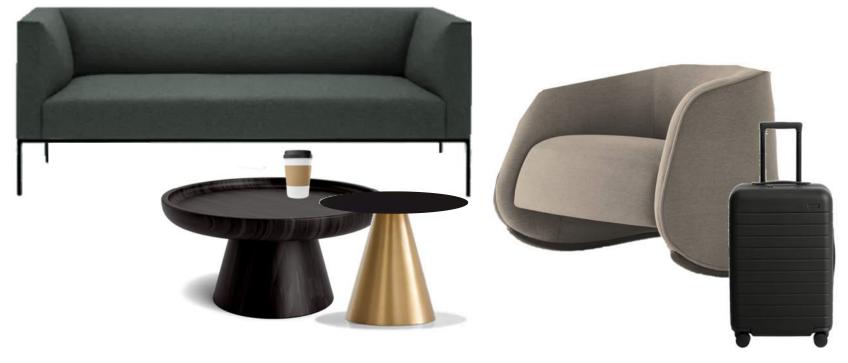

# C. Furniture Purchase

3

- Approve Workplace Resource bid in the amount of \$196,063.30 with a 10% owner contingency of \$19,606.33 to purchase, deliver and install furniture in the boarding area.