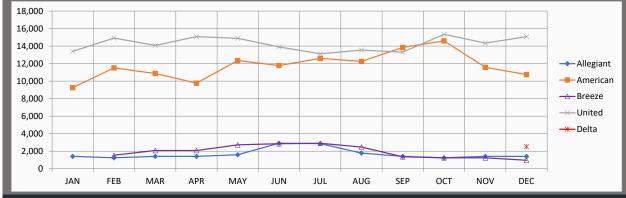

| 9,615               | 0                 | 11,834       | 0                    | 22,245  |
| OCT          | 1,050                     | 10,451              | 0                 | 11,176       | 0                    | 22,677  |
| NOV          | 960                       | 8,262               | 0                 | 11,333       | 0                    | 20,555  |
| DEC          | 992                       | 8,386               | 0                 | 11,724       | 0                    | 21,102  |
| TOTAL        | 17,816                    | 114,504             | - '               | 124,671      | 654                  | 257,645 |
| Market Share | 6.91%                     | 44.44%              | 0.00%             | 48.39%       | 0.25%                | 100.00% |

# Scheduled Capacity





| 2024         | Allegiant (LAX, AZA,<br>LAS) | American (DFW, PHX) | Breeze (SNA, SFO) | United (DEN) | Delta (SLC) | Total   | Annual |
|--------------|------------------------------|---------------------|-------------------|--------------|-------------|---------|--------|
| JAN          | 1,404                        | 9,254               |                   | 13,399       |             | 24,057  | 15.8%  |
| FEB          | 1,248                        | 11,508              | 1,540             | 14,912       |             | 29,208  | 21.1%  |
| MAR          | 1,404                        | 10,871              | 2,080             | 14,078       |             | 28,433  | 2.1%   |
| APR          | 1,404                        | 9,766               | 2,080             | 15,077       |