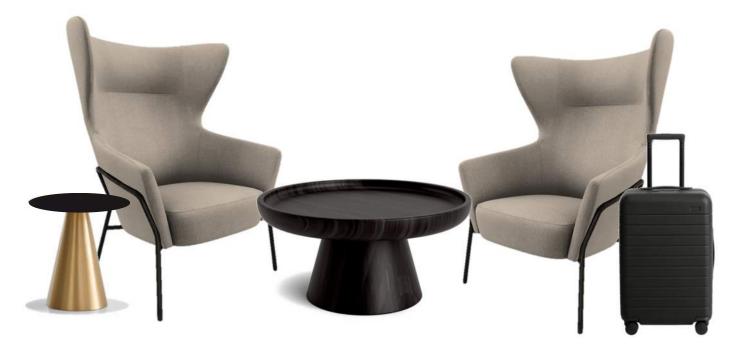

# C. Furniture Purchase

3

- Approve Workplace Resource bid in the amount of \$196,063.30 with a 10% owner contingency of \$19,606.33 to purchase, deliver and install furniture in the boarding area.