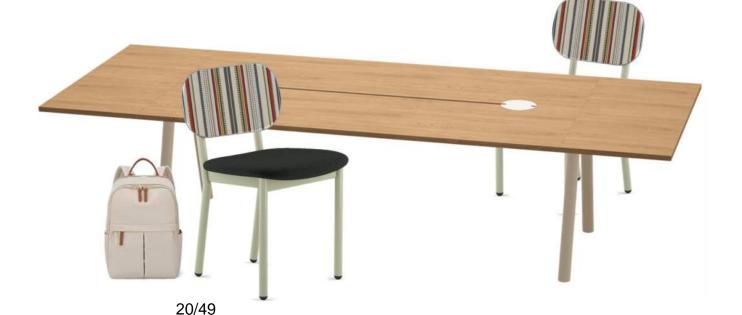

# C. Furniture Purchase

3

- Approve Workplace Resource bid in the amount of \$196,063.30 with a 10% owner contingency of \$19,606.33 to purchase, deliver and install furniture in the boarding area.