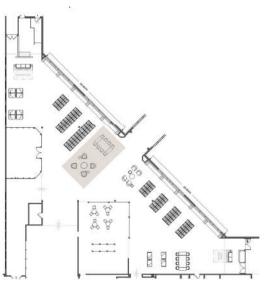

# C. Furniture Purchase

3

- Approve Workplace Resource bid in the amount of \$196,063.30 with a 10% owner contingency of \$19,606.33 to purchase, deliver and install furniture in the boarding area.