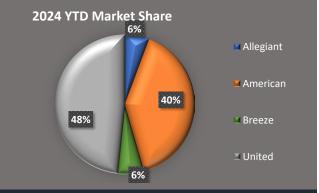

| 9,615               | 0                 | 11,834       | 0                    | 22,245  |
| OCT          | 1,050                     | 10,451              | 0                 | 11,176       | 0                    | 22,677  |
| NOV          | 960                       | 8,262               | 0                 | 11,333       | 0                    | 20,555  |
| DEC          | 992                       | 8,386               | 0                 | 11,724       | 0                    | 21,102  |
| TOTAL        | 17,816                    | 114,504             | - '               | 124,671      | 654                  | 257,645 |
| Market Share | 6.91%                     | 44.44%              | 0.00%             | 48.39%       | 0.25%                | 100.00% |

# Scheduled Capacity





| 2024         | Allegiant (LAX, AZA,<br>LAS) | American (DFW, PHX) | Breeze (SNA, SFO) | United (DEN) | Delta (SLC) | Total   | Annual |
|--------------|------------------------------|---------------------|-------------------|--------------|-------------|---------|--------|
| JAN          | 1,404                        | 9,254               |                   | 13,399       |             | 24,057  | 15.8%  |
| FEB          | 1,248                        | 11,508              | 1,540             | 14,912       |             | 29,208  | 21.1%  |
| MAR          | 1,404                        | 10,871              | 2,080             | 14,078       |             | 28,433  | 2.1%   |
| APR          | 1,404                        | 9,766               | 2,080             | 15,077       |