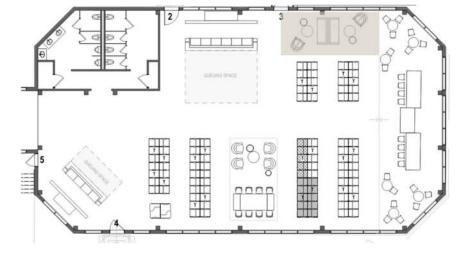

# C. Furniture Purchase

3

- Approve Workplace Resource bid in the amount of \$196,063.30 with a 10% owner contingency of \$19,606.33 to purchase, deliver and install furniture in the boarding area.