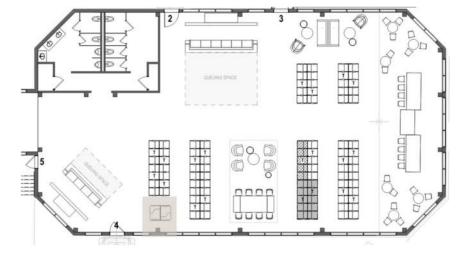

# C. Furniture Purchase

3

- Approve Workplace Resource bid in the amount of \$196,063.30 with a 10% owner contingency of \$19,606.33 to purchase, deliver and install furniture in the boarding area.