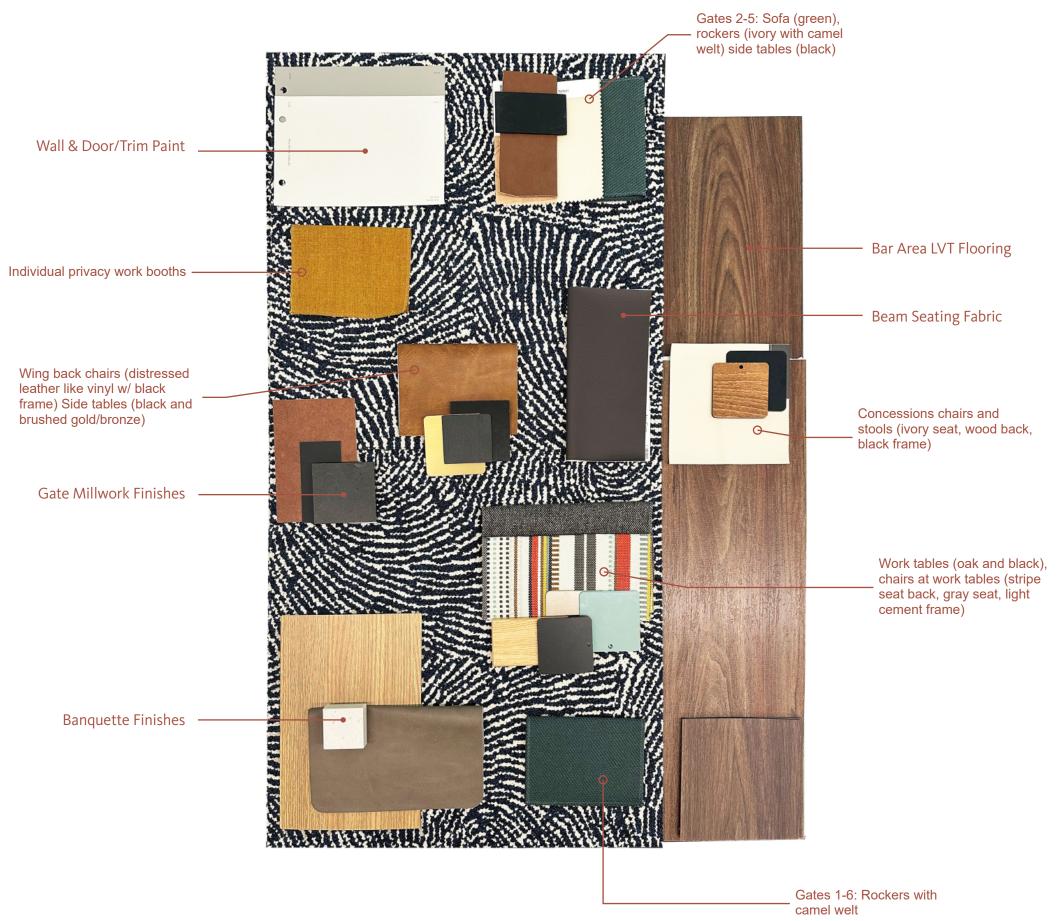

# C. Furniture Purchase

3

- Approve Workplace Resource bid in the amount of \$196,063.30 with a 10% owner contingency of \$19,606.33 to purchase, deliver and install furniture in the boarding area.