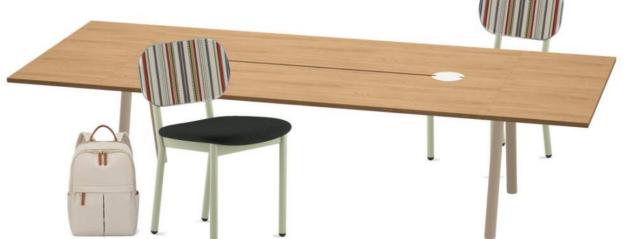

# C. Furniture Purchase

3

- Approve Workplace Resource bid in the amount of \$196,063.30 with a 10% owner contingency of \$19,606.33 to purchase, deliver and install furniture in the boarding area.