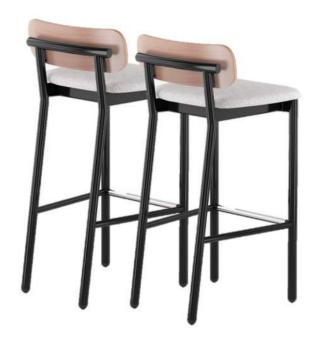

# C. Furniture Purchase

3

- Approve Workplace Resource bid in the amount of \$196,063.30 with a 10% owner contingency of \$19,606.33 to purchase, deliver and install furniture in the boarding area.