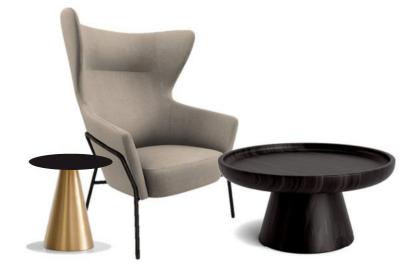

# C. Furniture Purchase

3

- Approve Workplace Resource bid in the amount of \$196,063.30 with a 10% owner contingency of \$19,606.33 to purchase, deliver and install furniture in the boarding area.